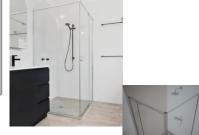

# **Silver Framed Corner Shower Screen**

#### Bright Silver finish

U Channel install to wall for ease of installation and overcoming of potential out of square issues

Door must be installed in the corner and must open outwards.

Click Here to View our installation guide.

Door must be installed in the corner and must open outwards.

Click Here to View our installation guide.