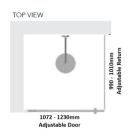

# Kit contains

- 1 x 1072-1230mm Adjustable Door Panel
- 1 x 990-1010mm Adjustable Return Panel
- 1 x 90 Degree Adapter

## Kit contains

- 1 x 1072-1230mm Adjustable Door Panel
- 1 x 990-1010mm Adjustable Return Panel

• 1 x 90 Degree Adapter

Bright Silver finish

U Channel install to wall for ease of installation and overcoming of potential out of square issues