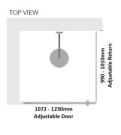

# Kit contains

- 1 x 1072-1230mm Adjustable Door Panel
- 1 x 990-1010mm Adjustable Return Panel
- 1 x 90 Degree Adapter

## Kit contains

- 1 x 1072-1230mm Adjustable Door Panel
- 1 x 990-1010mm Adjustable Return Panel

• 1 x 90 Degree Adapter

Bright Silver finish

U Channel install to wall for ease of installation and overcoming of potential out of square issues