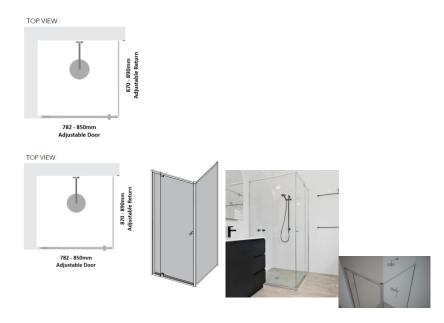

# Kit contains

- 1 x 782-850mm Adjustable Door Panel
- 1 x 870-890mm Adjustable Return Panel
- 1 x 90 Degree Adapter

## Kit contains

- 1 x 782-850mm Adjustable Door Panel
- 1 x 870-890mm Adjustable Return Panel

• 1 x 90 Degree Adapter

Bright Silver finish

U Channel install to wall for ease of installation and overcoming of potential out of square issues