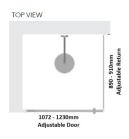

# Kit contains

- 1 x 1072-1230mm Adjustable Door Panel
- 1 x 890-910mm Adjustable Return Panel
- 1 x 90 Degree Adapter

## Kit contains

- 1 x 1072-1230mm Adjustable Door Panel
- 1 x 890-910mm Adjustable Return Panel

• 1 x 90 Degree Adapter

Bright Silver finish

U Channel install to wall for ease of installation and overcoming of potential out of square issues