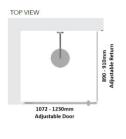

# Kit contains

- 1 x 1072-1230mm Adjustable Door Panel
- 1 x 890-910mm Adjustable Return Panel
- 1 x 90 Degree Adapter

## Kit contains

- 1 x 1072-1230mm Adjustable Door Panel
- 1 x 890-910mm Adjustable Return Panel

• 1 x 90 Degree Adapter

Bright Silver finish

U Channel install to wall for ease of installation and overcoming of potential out of square issues