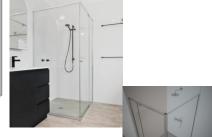

# **Silver Framed Corner Shower Screen**

#### Bright Silver finish

U Channel install to wall for ease of installation and overcoming of potential out of square issues

Door must be installed in the corner and must open outwards.

Click Here to View our installation guide.