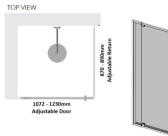

## Kit contains

- 1 x 1072-1230mm Adjustable Door Panel
- 1 x 870-890mm Adjustable Return Panel

• 1 x 90 Degree Adapter

Bright Silver finish

U Channel install to wall for ease of installation and overcoming of potential out of square issues

Door must be installed in the corner and must open outwards.

Click Here to View our installation guide.