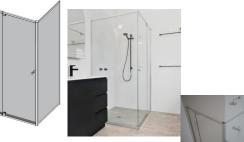

# **Silver Framed Corner Shower Screen**

#### Bright Silver finish

U Channel install to wall for ease of installation and overcoming of potential out of square issues

Door must be installed in the corner and must open outwards.

Click Here to View our installation guide.