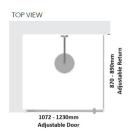

# Kit contains

- 1 x 1072-1230mm Adjustable Door Panel
- 1 x 870-890mm Adjustable Return Panel
- 1 x 90 Degree Adapter

#### Bright Silver finish

U Channel install to wall for ease of installation and overcoming of potential out of square issues

Door must be installed in the corner and must open outwards.

Click Here to View our installation guide.