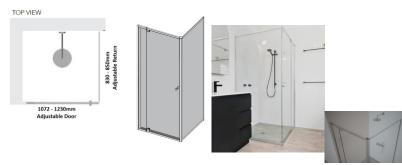

# Kit contains

- 1 x 1072-1230mm Adjustable Door Panel
- 1 x 830-850mm Adjustable Return Panel
- 1 x 90 Degree Adapter

## Kit contains

- 1 x 1072-1230mm Adjustable Door Panel
- 1 x 830-850mm Adjustable Return Panel

1 / 2

• 1 x 90 Degree Adapter

Bright Silver finish

U Channel install to wall for ease of installation and overcoming of potential out of square issues