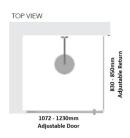

# Kit contains

- 1 x 1072-1230mm Adjustable Door Panel
- 1 x 830-850mm Adjustable Return Panel
- 1 x 90 Degree Adapter

## Kit contains

- 1 x 1072-1230mm Adjustable Door Panel
- 1 x 830-850mm Adjustable Return Panel

1 / 2

• 1 x 90 Degree Adapter

Bright Silver finish

U Channel install to wall for ease of installation and overcoming of potential out of square issues