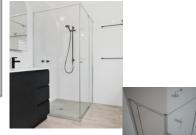

# **Silver Framed Corner Shower Screen**

#### Bright Silver finish

U Channel install to wall for ease of installation and overcoming of potential out of square issues

Door must be installed in the corner and must open outwards.

Click Here to View our installation guide.