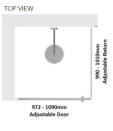

# Kit contains

- 1 x 972-1090mm Adjustable Door Panel
- 1 x 990-1010mm Adjustable Return Panel
- 1 x 90 Degree Adapter

## Kit contains

- 1 x 972-1090mm Adjustable Door Panel
- 1 x 990-1010mm Adjustable Return Panel

• 1 x 90 Degree Adapter

Bright Silver finish

U Channel install to wall for ease of installation and overcoming of potential out of square issues