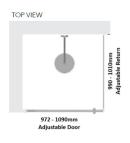

# Kit contains

- 1 x 972-1090mm Adjustable Door Panel
- 1 x 990-1010mm Adjustable Return Panel
- 1 x 90 Degree Adapter

## Kit contains

- 1 x 972-1090mm Adjustable Door Panel
- 1 x 990-1010mm Adjustable Return Panel

• 1 x 90 Degree Adapter

Bright Silver finish

U Channel install to wall for ease of installation and overcoming of potential out of square issues