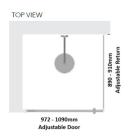

# Kit contains

- 1 x 972-1090mm Adjustable Door Panel
- 1 x 890-910mm Adjustable Return Panel
- 1 x 90 Degree Adapter

## Kit contains

- 1 x 972-1090mm Adjustable Door Panel
- 1 x 890-910mm Adjustable Return Panel

• 1 x 90 Degree Adapter

Bright Silver finish

U Channel install to wall for ease of installation and overcoming of potential out of square issues