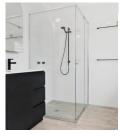

# **Silver Framed Corner Shower Screen**

#### Bright Silver finish

U Channel install to wall for ease of installation and overcoming of potential out of square issues

Door must be installed in the corner and must open outwards.

Click Here to View our installation guide.