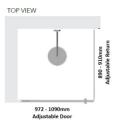

# Kit contains

- 1 x 972-1090mm Adjustable Door Panel
- 1 x 890-910mm Adjustable Return Panel
- 1 x 90 Degree Adapter

## Kit contains

- 1 x 972-1090mm Adjustable Door Panel
- 1 x 890-910mm Adjustable Return Panel

• 1 x 90 Degree Adapter

Bright Silver finish

U Channel install to wall for ease of installation and overcoming of potential out of square issues