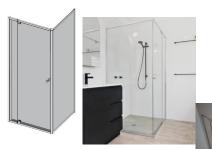

# **Silver Framed Corner Shower Screen**

#### Bright Silver finish

U Channel install to wall for ease of installation and overcoming of potential out of square issues

Door must be installed in the corner and must open outwards.

Click Here to View our installation guide.

Door must be installed in the corner and must open outwards.

Click Here to View our installation guide.