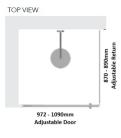

# Kit contains

- 1 x 972-1090mm Adjustable Door Panel
- 1 x 870-890mm Adjustable Return Panel
- 1 x 90 Degree Adapter

## Kit contains

- 1 x 972-1090mm Adjustable Door Panel
- 1 x 870-890mm Adjustable Return Panel

• 1 x 90 Degree Adapter

Bright Silver finish

U Channel install to wall for ease of installation and overcoming of potential out of square issues