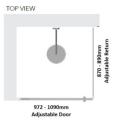

# Kit contains

- 1 x 972-1090mm Adjustable Door Panel
- 1 x 870-890mm Adjustable Return Panel
- 1 x 90 Degree Adapter

## Kit contains

- 1 x 972-1090mm Adjustable Door Panel
- 1 x 870-890mm Adjustable Return Panel

• 1 x 90 Degree Adapter

Bright Silver finish

U Channel install to wall for ease of installation and overcoming of potential out of square issues