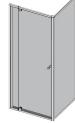

# **Silver Framed Corner Shower Screen**

#### Bright Silver finish

U Channel install to wall for ease of installation and overcoming of potential out of square issues

Door must be installed in the corner and must open outwards.

Click Here to View our installation guide.