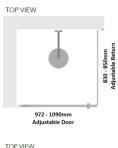

# Kit contains

- 1 x 972-1090mm Adjustable Door Panel
- 1 x 830-850mm Adjustable Return Panel
- 1 x 90 Degree Adapter

#### Bright Silver finish

U Channel install to wall for ease of installation and overcoming of potential out of square issues

Door must be installed in the corner and must open outwards.

Click Here to View our installation guide.