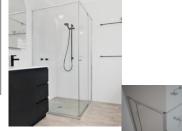

# **Silver Framed Corner Shower Screen**

#### Bright Silver finish

U Channel install to wall for ease of installation and overcoming of potential out of square issues

Door must be installed in the corner and must open outwards.

Click Here to View our installation guide.