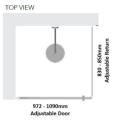

## Kit contains

- 1 x 972-1090mm Adjustable Door Panel
- 1 x 830-850mm Adjustable Return Panel

• 1 x 90 Degree Adapter

Bright Silver finish

U Channel install to wall for ease of installation and overcoming of potential out of square issues

Door must be installed in the corner and must open outwards.

Click Here to View our installation guide.