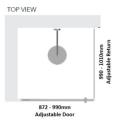

# Kit contains

- 1 x 872-990mm Adjustable Door Panel
- 1 x 990-1010mm Adjustable Return Panel
- 1 x 90 Degree Adapter

## Kit contains

- 1 x 872-990mm Adjustable Door Panel
- 1 x 990-1010mm Adjustable Return Panel

• 1 x 90 Degree Adapter

Bright Silver finish

U Channel install to wall for ease of installation and overcoming of potential out of square issues