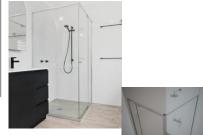

# **Silver Framed Corner Shower Screen**

#### Bright Silver finish

U Channel install to wall for ease of installation and overcoming of potential out of square issues

Door must be installed in the corner and must open outwards.

Click Here to View our installation guide.