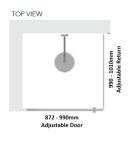

# Kit contains

- 1 x 872-990mm Adjustable Door Panel
- 1 x 990-1010mm Adjustable Return Panel
- 1 x 90 Degree Adapter

## Kit contains

- 1 x 872-990mm Adjustable Door Panel
- 1 x 990-1010mm Adjustable Return Panel

• 1 x 90 Degree Adapter

Bright Silver finish

U Channel install to wall for ease of installation and overcoming of potential out of square issues