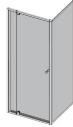

# **Silver Framed Corner Shower Screen**

#### Bright Silver finish

U Channel install to wall for ease of installation and overcoming of potential out of square issues

Door must be installed in the corner and must open outwards.

Click Here to View our installation guide.