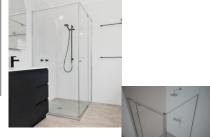

# **Silver Framed Corner Shower Screen**

#### Bright Silver finish

U Channel install to wall for ease of installation and overcoming of potential out of square issues

Door must be installed in the corner and must open outwards.

Click Here to View our installation guide.