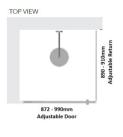

# Kit contains

- 1 x 872-990mm Adjustable Door Panel
- 1 x 890-910mm Adjustable Return Panel
- 1 x 90 Degree Adapter

## Kit contains

- 1 x 872-990mm Adjustable Door Panel
- 1 x 890-910mm Adjustable Return Panel

• 1 x 90 Degree Adapter

Bright Silver finish

U Channel install to wall for ease of installation and overcoming of potential out of square issues