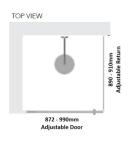

# Kit contains

- 1 x 872-990mm Adjustable Door Panel
- 1 x 890-910mm Adjustable Return Panel
- 1 x 90 Degree Adapter

## Kit contains

- 1 x 872-990mm Adjustable Door Panel
- 1 x 890-910mm Adjustable Return Panel

• 1 x 90 Degree Adapter

Bright Silver finish

U Channel install to wall for ease of installation and overcoming of potential out of square issues