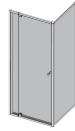

# **Silver Framed Corner Shower Screen**

#### Bright Silver finish

U Channel install to wall for ease of installation and overcoming of potential out of square issues

Door must be installed in the corner and must open outwards.

Click Here to View our installation guide.