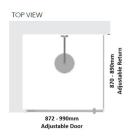

# Kit contains

- 1 x 872-990mm Adjustable Door Panel
- 1 x 870-890mm Adjustable Return Panel
- 1 x 90 Degree Adapter

## Kit contains

- 1 x 872-990mm Adjustable Door Panel
- 1 x 870-890mm Adjustable Return Panel

• 1 x 90 Degree Adapter

Bright Silver finish

U Channel install to wall for ease of installation and overcoming of potential out of square issues