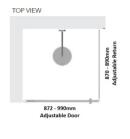

# Kit contains

- 1 x 872-990mm Adjustable Door Panel
- 1 x 870-890mm Adjustable Return Panel
- 1 x 90 Degree Adapter

## Kit contains

- 1 x 872-990mm Adjustable Door Panel
- 1 x 870-890mm Adjustable Return Panel

• 1 x 90 Degree Adapter

Bright Silver finish

U Channel install to wall for ease of installation and overcoming of potential out of square issues