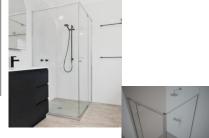

# **Silver Framed Corner Shower Screen**

#### Bright Silver finish

U Channel install to wall for ease of installation and overcoming of potential out of square issues

Door must be installed in the corner and must open outwards.

Click Here to View our installation guide.