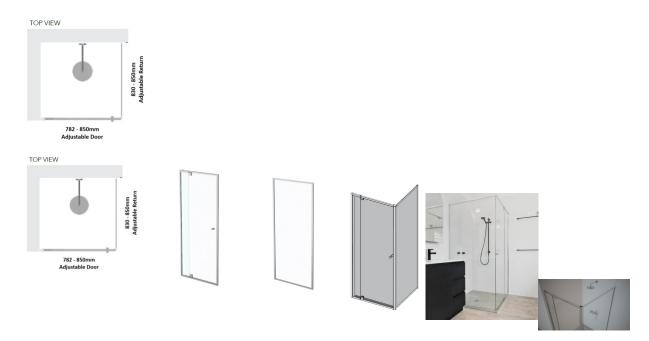

## **Silver Framed Corner Shower Screen**

## Kit contains

- 1 x 782-850mm Adjustable Door Panel
- 1 x 830-850mm Adjustable Return Panel
- 1 x 90 Degree Adapter

## Bright Silver finish

U Channel install to wall for ease of installation and overcoming of potential out of square issues

Door must be installed in the corner and must open outwards.

Click Here to View our installation guide.