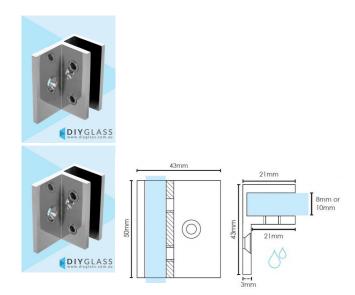

## Offset Wall Bracket - Chrome Plated - For Shower Screen

Used to fix Hinge and Return/Fixed panels to the wall in a shower screen.

## 3 Per Panel recommended

These are easier to install then the hidden screw wall bracket. The screw can be marked and installed with the glass standing in place.

- · Offset Wall Bracket for Shower Screens
- Chrome Finish
- 3mm Gap between glass and wall
- Square Finish Edges
- Suitable for 8mm & 10mm Glass
- 2 x Compression/Friction screws
- No holes in glass required
- Made from solid brass
- 1 x Fixing screw and Clear Gaskets Provided

## Description

Used to fix Hinge and Return/Fixed panels to the wall in a shower screen.

## 3 Per Panel recommended

These are easier to install then the hidden screw wall bracket. The screw can be marked and installed with the glass standing in place.

- Offset Wall Bracket for Shower Screens
- Chrome Finish
- 3mm Gap between glass and wall
- Square Finish Edges
- Suitable for 8mm & 10mm Glass
- 2 x Compression/Friction screws
- · No holes in glass required
- Made from solid brass
- 1 x Fixing screw and Clear Gaskets Provided