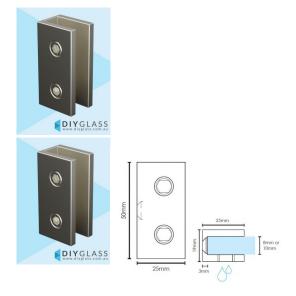

## **Brushed Nickel Glass Shower Screen Wall Bracket**

Used to fix Hinge and Return/Fixed panels to the wall.

3 Per Panel recommended

- Wall Bracket
- 3mm Gap between glass and wall
- Brushed Nickel Finish
- Square Finish Edges
- Suitable for 8mm & 10mm Glass
- 2 x Compression/Friction screws
- No holes in glass required
- Made from solid brass
- 1 x Fixing screw and Clear Gaskets Provided

Rating: Not Rated Yet **Price** \$ 12.00

\$12.00

Ask a question about this product

Description

Used to fix Hinge and Return/Fixed panels to the wall.

3 Per Panel recommended

- Wall Bracket
- 3mm Gap between glass and wall
- Brushed Nickel Finish
- Square Finish Edges
- Suitable for 8mm & 10mm Glass
- 2 x Compression/Friction screws
- No holes in glass required
- Made from solid brass
- 1 x Fixing screw and Clear Gaskets Provided