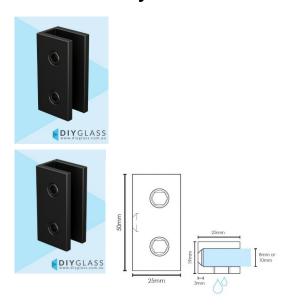

## **Gunmetal Grey Glass Shower Screen Wall Bracket**

Used to fix Hinge and Return/Fixed panels to the wall.

## 3 Per Panel recommended

- Wall Bracket
- 3mm Gap between glass and wall
- · Gunmetal Grey Finish
- Square Finish Edges
- Suitable for 8mm & 10mm Glass
- 2 x Compression/Friction screws
- No holes in glass required
- Made from solid brass
- 1 x Fixing screw and Clear Gaskets Provided

## 3 Per Panel recommended

- Wall Bracket
- 3mm Gap between glass and wall
- Gunmetal Grey Finish
- Square Finish Edges
- Suitable for 8mm & 10mm Glass
- 2 x Compression/Friction screws
- No holes in glass required
- Made from solid brass
- 1 x Fixing screw and Clear Gaskets Provided