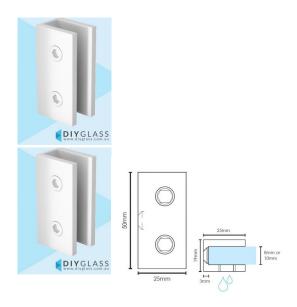

## Matt White Glass Shower Screen Wall Bracket

Used to fix Hinge and Return/Fixed panels to the wall.

## 3 Per Panel recommended

- Wall Bracket
- 3mm Gap between glass and wall
- · Matt White Finish
- Square Finish Edges
- Suitable for 8mm & 10mm Glass
- 2 x Compression/Friction screws
- No holes in glass required
- Made from solid brass
- 1 x Fixing screw and Clear Gaskets Provided

Silicon must be used along glass edge when friction brackets used

Some people also use these along the floor however we do not recommend this as the screw will break the waterproofing membrane, the whole glass weight will be positioned on the bracket rather then spread across the length of the sheet and the glass will be held 3mm off the floor.