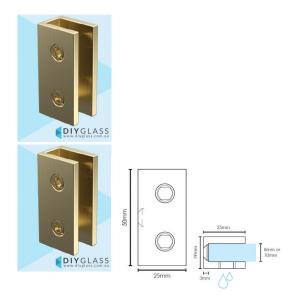

## Wall Bracket - Brushed Brass / Gold - For Shower Screen

Used to fix Hinge and Return/Fixed panels to the wall.

## 3 Per Panel recommended

- Wall Bracket
- 3mm Gap between glass and wall
- Brushed Brass / Gold Finish
- Square Finish Edges
- Suitable for 8mm & 10mm Glass
- 2 x Compression/Friction screws
- No holes in glass required
- Made from solid brass
- 1 x Fixing screw and Clear Gaskets Provided