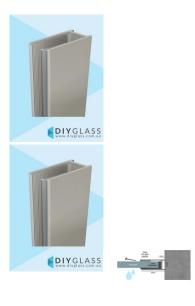

## Brushed Nickel 35mm Deep 2100mm Long Shower Screen Wall Channel

- 35mm Deep Aluminium Channel
- Adds 10mm to 25mm to the overall glass width
- Brushed Nickel Finish
- Dry Glaze System No need for silicon in glass
- Suits 10mm Glass
- Consider using where the wall is out of square (up to 15mm) or where a slimline channel looks is desired
- Unique Aluminium extrusion has internal ribs which hold secure 2part Clear Glazing PVC
- Fast Installation
- U-Channel & 2 Part Glazing PVC Included

## Description

- 35mm Deep Aluminium Channel
- Adds 10mm to 25mm to the overall glass width
- · Brushed Nickel Finish
- Dry Glaze System No need for silicon in glass
- Suits 10mm Glass
- Consider using where the wall is out of square (up to 15mm) or where a slimline channel looks is desired
- Unique Aluminium extrusion has internal ribs which hold secure 2part Clear Glazing PVC
- Fast Installation
- U-Channel & 2 Part Glazing PVC Included