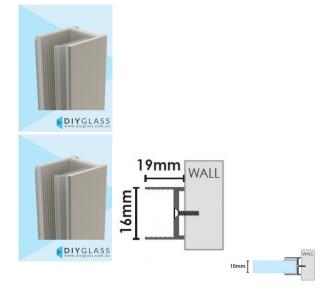

## Brushed Nickel 19mm Deep 2100mm Long Shower Screen Wall Channel

- 19mm Slimline Aluminium Channel
- Adds 8mm to the overall glass width
- · Matt White Finish
- Dry Glaze System No need for silicon in glass
- Suits 10mm Glass
- Consider using where the wall is out of square (up to 6mm) or where a slimline channel looks is desired
- Unique Aluminium extrusion has internal ribs which hold secure 2part Clear Glazing PVC
- Fast Installation
- U-Channel & 2 Part Glazing PVC Included

Rating: Not Rated Yet **Price** \$ 52.00

\$ 52.00

Ask a question about this product

Description

- 19mm Slimline Aluminium Channel
- Adds 8mm to the overall glass width
- Matt White Finish
- Dry Glaze System No need for silicon in glass
- Suits 10mm Glass
- Consider using where the wall is out of square (up to 6mm) or where a slimline channel looks is desired
- Unique Aluminium extrusion has internal ribs which hold secure 2part Clear Glazing PVC
- Fast Installation
- U-Channel & 2 Part Glazing PVC Included