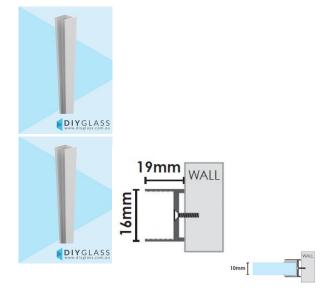

## Matt White Shower Screen Wall Channel - 19mm Deep 2100mm Long

- 19mm Slimline Aluminium Channel
- Adds 8mm to the overall glass width
- Matt White Finish
- Dry Glaze System No need for silicon in glass
- Suits 10mm Glass
- Consider using where the wall is out of square (up to 6mm) or where a slimline channel looks is desired
- Unique Aluminium extrusion has internal ribs which hold secure 2part Clear Glazing PVC
- Fast Installation
- U-Channel & 2 Part Glazing PVC Included

Rating: Not Rated Yet **Price** \$ 52.00

\$ 52.00

Ask a question about this product

Description

- 19mm Slimline Aluminium Channel
- Adds 8mm to the overall glass width
- · Matt White Finish
- Dry Glaze System No need for silicon in glass
- Suits 10mm Glass
- Consider using where the wall is out of square (up to 6mm) or where a slimline channel looks is desired
- Unique Aluminium extrusion has internal ribs which hold secure 2part Clear Glazing PVC
- Fast Installation
- U-Channel & 2 Part Glazing PVC Included