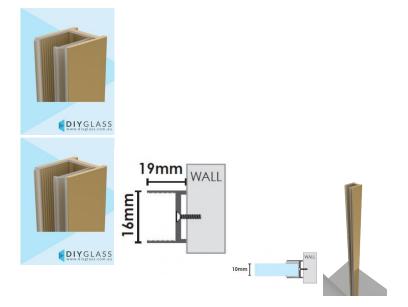

## 19mm Wide 2100mm Long Brushed Brass / Gold Shower Screen Aluminium U Channel

- 19mm Slimline Anodised Aluminium Channel
- Adds 8mm to the overall glass width
- Brushed Brass / Gold Finish
- Dry Glaze System No need for silicon in glass
- Suits 10mm Glass
- Consider using where the wall is out of square (up to 6mm) or where a slimline channel looks is desired
- Unique Aluminium extrusion has internal ribs which hold secure 2part Clear Glazing PVC
- Fast Installation
- U-Channel & 2 Part Glazing PVC Included

## Description

- 19mm Slimline Anodised Aluminium Channel
- Adds 8mm to the overall glass width
- Brushed Brass / Gold Finish
- Dry Glaze System No need for silicon in glass
- Suits 10mm Glass
- Consider using where the wall is out of square (up to 6mm) or where a slimline channel looks is desired
- Unique Aluminium extrusion has internal ribs which hold secure 2part Clear Glazing PVC

- Fast Installation
- U-Channel & 2 Part Glazing PVC Included