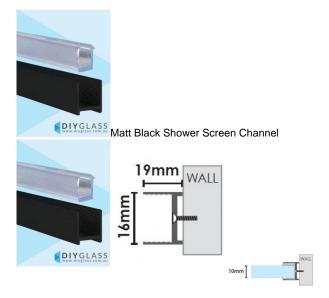

## 19mm Wide 2100mm long Matt Black Shower Screen Aluminium U Channel

- 19mm Slimline Anodised Aluminium Channel
- Adds 8mm to the overall glass width
- Matt Black Finish
- Dry Glaze System No need for silicon in glass
- Suits 10mm Glass
- Consider using where the wall is out of square (up to 6mm) or where a slimline channel looks is desired
- Unique Aluminium extrusion has internal ribs which hold secure 2part Clear Glazing PVC
- Fast Installation
- U-Channel & 2 Part Glazing PVC Included

Rating: Not Rated Yet **Price** \$ 53.00

\$ 53.00

Ask a question about this product

Description

- 19mm Slimline Anodised Aluminium Channel
- Adds 8mm to the overall glass width
- · Matt Black Finish
- Dry Glaze System No need for silicon in glass
- Suits 10mm Glass
- Consider using where the wall is out of square (up to 6mm) or where a slimline channel looks is desired
- Unique Aluminium extrusion has internal ribs which hold secure 2part Clear Glazing PVC
- Fast Installation
- U-Channel & 2 Part Glazing PVC Included