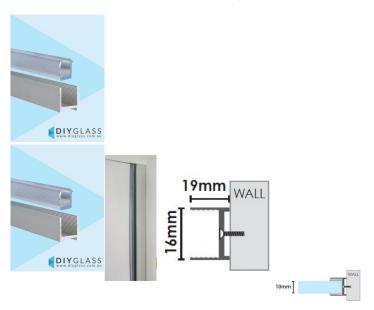

## 19mm Wide 2100mm Long Chrome Shower Screen Aluminium U Channel

- 19mm Slimline Anodised Aluminium Channel
- · Adds 8mm to the overall glass width
- High Polished Chrome Look Finish
- Dry Glaze System No need for silicon in glass
- Suits 10mm Glass
- Consider using where the wall is out of square (up to 6mm) or where a slimline channel looks is desired
- Unique Aluminium extrusion has internal ribs which hold secure 2part Clear Glazing PVC
- Fast Installation
- U-Channel & 2 Part Glazing PVC Included

## Description

- 19mm Slimline Anodised Aluminium Channel
- Adds 8mm to the overall glass width
- High Polished Chrome Look Finish
- Dry Glaze System No need for silicon in glass
- Suits 10mm Glass
- · Consider using where the wall is out of square (up to 6mm) or where a slimline channel looks is desired
- Unique Aluminium extrusion has internal ribs which hold secure 2part Clear Glazing PVC
- Fast Installation
- U-Channel & 2 Part Glazing PVC Included