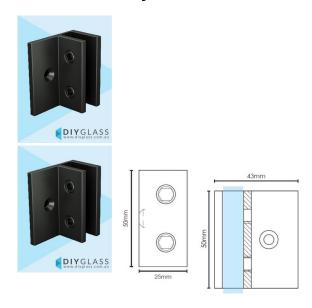

## **Gunmetal Grey Glass Shower Screen Offset Wall Bracket**

Used to fix Hinge and Return/Fixed panels to the wall in a shower screen.

## 3 Per Panel recommended

These are easier to install then the hidden screw wall bracket. The screw can be marked and installed with the glass standing in place.

- · Offset Wall Bracket for Shower Screens
- · Gunmetal Grey Finish
- 3mm Gap between glass and wall
- Square Finish Edges
- Suitable for 8mm & 10mm Glass
- 2 x Compression/Friction screws
- No holes in glass required
- Made from solid brass
- 1 x Fixing screw and Clear Gaskets Provided

## Description

Used to fix Hinge and Return/Fixed panels to the wall in a shower screen.

## 3 Per Panel recommended

These are easier to install then the hidden screw wall bracket. The screw can be marked and installed with the glass standing in place.

- Offset Wall Bracket for Shower Screens
- · Gunmetal Grey Finish
- 3mm Gap between glass and wall
- Square Finish Edges
- Suitable for 8mm & 10mm Glass
- 2 x Compression/Friction screws
- · No holes in glass required
- Made from solid brass
- 1 x Fixing screw and Clear Gaskets Provided