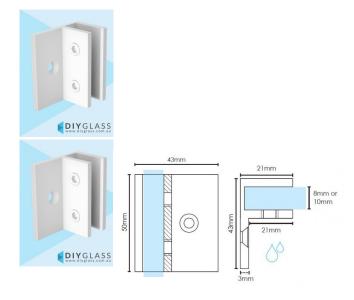

## Matt White Glass Shower Screen Offset Wall Bracket

Used to fix Hinge and Return/Fixed panels to the wall in a shower screen.

## 3 Per Panel recommended

These are easier to install then the hidden screw wall bracket. The screw can be marked and installed with the glass standing in place.

- · Offset Wall Bracket for Shower Screens
- · Matt White Finish
- 3mm Gap between glass and wall
- Square Finish Edges
- Suitable for 8mm & 10mm Glass
- 2 x Compression/Friction screws
- No holes in glass required
- Made from solid brass
- 1 x Fixing screw and Clear Gaskets Provided

## Description

Used to fix Hinge and Return/Fixed panels to the wall in a shower screen.

## 3 Per Panel recommended

These are easier to install then the hidden screw wall bracket. The screw can be marked and installed with the glass standing in place.

- · Offset Wall Bracket for Shower Screens
- Matt White Finish
- 3mm Gap between glass and wall
- Square Finish Edges
- Suitable for 8mm & 10mm Glass
- 2 x Compression/Friction screws
- · No holes in glass required
- Made from solid brass
- 1 x Fixing screw and Clear Gaskets Provided