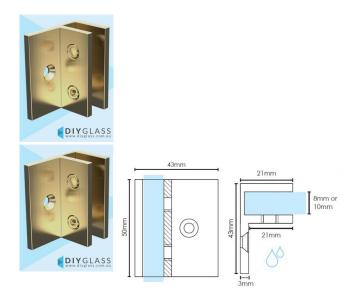

## 3 Per Panel recommended

These are easier to install then the hidden screw wall bracket. The screw can be marked and installed with the glass standing in place.

- · Offset Wall Bracket for Shower Screens
- · Brushed Gold Finish
- 3mm Gap between glass and wall
- Square Finish Edges
- Suitable for 8mm & 10mm Glass
- 2 x Compression/Friction screws
- No holes in glass required
- Made from solid brass
- 1 x Fixing screw and Clear Gaskets Provided

## 3 Per Panel recommended

These are easier to install then the hidden screw wall bracket. The screw can be marked and installed with the glass standing in place.

- · Offset Wall Bracket for Shower Screens
- · Brushed Gold Finish
- 3mm Gap between glass and wall
- Square Finish Edges
- Suitable for 8mm & 10mm Glass
- 2 x Compression/Friction screws
- · No holes in glass required
- Made from solid brass
- 1 x Fixing screw and Clear Gaskets Provided