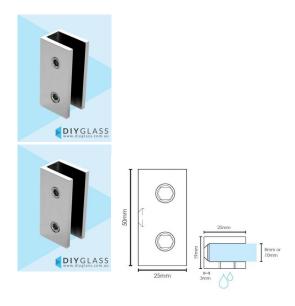

## Wall Bracket - Chrome Plated - For Shower Screen

Used to fix Hinge and Return/Fixed panels to the wall.

## 3 Per Panel recommended

- · Wall Bracket
- 3mm Gap between glass and wall
- Chrome Plated Finish
- Square Finish Edges
- Suitable for 8mm & 10mm Glass
- 2 x Compression/Friction screws
- No holes in glass required
- Made from solid brass
- 1 x Fixing screw and Clear Gaskets Provided

## 3 Per Panel recommended

- Wall Bracket
- 3mm Gap between glass and wall
- Chrome Plated Finish
- Square Finish Edges
- Suitable for 8mm & 10mm Glass
- 2 x Compression/Friction screws
- No holes in glass required
- Made from solid brass
- 1 x Fixing screw and Clear Gaskets Provided