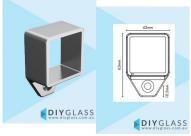

## Satin Wall Bracket for 35x35mm Aluminium Glass Top Rail

- · Wall Bracket
- Stain 316 Stainless Steel
- 43mm W x 63mm H x 25mm D
- Rail fits inside the bracket cavity
- Internal cavity depth: 25mm
- 1 x 6.5mm Counter Sunk Fixing Hole
- Includes one pointed grub screw to secure bracket to rail

## Description

- Wall Bracket
- Stain 316 Stainless Steel
- 43mm W x 63mm H x 25mm D
- Rail fits inside the bracket cavity
- Internal cavity depth: 25mm
- 1 x 6.5mm Counter Sunk Fixing Hole
- · Includes one pointed grub screw to secure bracket to rail