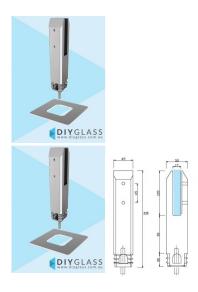

## Satin Square Core Hole Stainless Spigot with Dress Ring for Glass Balustrade or Glass Pool Fence

## **Square Core Hole Spigot**

- Friction Fit No holes in Glass Required
- Use for Glass Balustrade or Glass Pool Fence
- 2205 Grade Stainless Steel
- Suits 12mm Thick Glass
- 45mm Front profile
- Extension available for extra height or anchoring
- Use for Glass Balustrading or Pool Fencing applications
- Load test certificates available if required.

## **Square Core Hole Spigot**

• Friction Fit - No holes in Glass Required

- Use for Glass Balustrade or Glass Pool Fence
- 2205 Grade Stainless Steel
- Suits 12mm Thick Glass
- 45mm Front profile
- Extension available for extra height or anchoring
  Use for Glass Balustrading or Pool Fencing applications
- Load test certificates available if required.