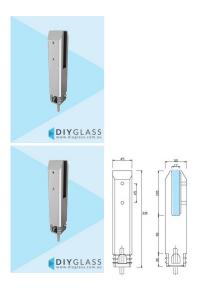

## **Square Core Hole Spigot**

- Friction Fit No holes in Glass Required
- Use for Glass Balustrade or Glass Pool Fence
- 2205 Grade Stainless Steel
- Suits 12mm Thick Glass
- 45mm Front profile
- Extension available for extra height or anchoring
- Use for Glass Balustrading or Pool Fencing applications
- Load test certificates available if required.

## **Square Core Hole Spigot**

• Friction Fit - No holes in Glass Required

- Use for Glass Balustrade or Glass Pool Fence
- 2205 Grade Stainless Steel
- Suits 12mm Thick Glass
- 45mm Front profile
- Extension available for extra height or anchoring
  Use for Glass Balustrading or Pool Fencing applications
- Load test certificates available if required.