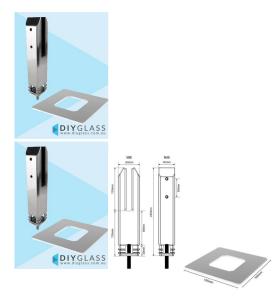

## **Square Core Hole Spigot for 15mm Glass**

- Suits 15mm Thick Glass
- Satin Stainless Finish
- Includes 105x105mm Dress Ring
- Friction Fit No holes in Glass Required
- Use for Glass Balustrade
- 2205 Grade Stainless Steel
- 45mm Front profile
- Extension available for extra height or anchoring
- Use for Glass Balustrading
- Load test certificates available if required.

## Square Core Hole Spigot for 15mm Glass

• Suits 15mm Thick Glass

- Satin Stainless Finish
- Includes 105x105mm Dress Ring
- Friction Fit No holes in Glass Required
- Use for Glass Balustrade
- 2205 Grade Stainless Steel
- 45mm Front profile
- Extension available for extra height or anchoring
- Use for Glass Balustrading
- Load test certificates available if required.