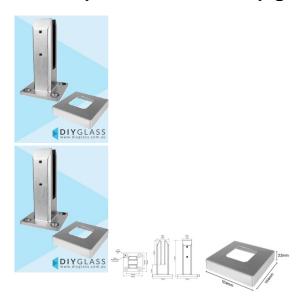

## Satin Square Base Plated Spigot For 15mm Glass Balustrade with Cover

- Easy Top Mount Base Plate Installation
- Use for 15mm Glass Balustrade
- Friction Fit Glass (no holes in glass required)
- Suits 15mm thick glass
- 2205 Grade Stainless Steel
- 45mm Front profile
- 4 x 11mm Counter Sunk Holes for timber screw or Countersunk bolt installation
- Load test certificates available if required.
- Available in Mirror, Satin, Matt Black and Matt White finishes

## Description

- Easy Top Mount Base Plate Installation
- Use for 15mm Glass Balustrade
- Friction Fit Glass (no holes in glass required)
- Suits 15mm thick glass
- 2205 Grade Stainless Steel
- 45mm Front profile
- 4 x 11mm Counter Sunk Holes for timber screw or Countersunk bolt installation

- Load test certificates available if required.Available in Mirror, Satin, Matt Black and Matt White finishes

Click Here to view to Base Plate Spigot installation guide