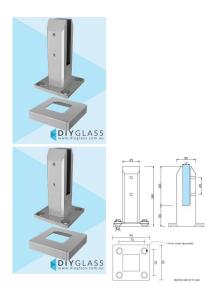

## Satin Square Base Plated Spigot with Cover for Glass Balustrade or Pool Fence

- Easy Top Mount Base Plate Installation
- Use for Glass Balustrade or Glass Pool Fence
- Friction Fit Glass (no holes in glass required)
- Suits 12mm thick glass
- 2205 Grade Stainless Steel
- 45mm Front profile
- 4 x 11mm Counter Sunk Holes for timber screw or Countersunk bolt installation
- Suitable for Glass Balustrade or Pool Fence Applications
- Load test certificates available if required.

## Includes a 100x100 x 22mm Cover

Click Here to view to Base Plate Spigot installation guide

Rating: Not Rated Yet **Price** \$ 67.00

\$ 67.00

Ask a question about this product

## Description

- Easy Top Mount Base Plate Installation
- Use for Glass Balustrade or Glass Pool Fence
- Friction Fit Glass (no holes in glass required)
- Suits 12mm thick glass

- 2205 Grade Stainless Steel
- 45mm Front profile
- 4 x 11mm Counter Sunk Holes for timber screw or Countersunk bolt installation
- Suitable for Glass Balustrade or Pool Fence Applications
- Load test certificates available if required.

## Includes a 100x100 x 22mm Cover

Click Here to view to Base Plate Spigot installation guide

2 / 2