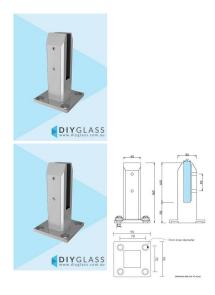

## Satin Square Base Plated Spigot for Glass Balustrade or Pool Fence

- Easy Top Mount Base Plate Installation
- Use for Glass Balustrade or Glass Pool Fence
- Friction Fit Glass (no holes in glass required)
- Suits 12mm thick glass
- 2205 Grade Stainless Steel
- 45mm Front profile
- 4 x 11mm Counter Sunk Holes for timber screw or Countersunk bolt installation
- Suitable for Glass Balustrade or Pool Fence Applications
- Load test certificates available if required.

## Description

- Easy Top Mount Base Plate Installation
- Use for Glass Balustrade or Glass Pool Fence
- Friction Fit Glass (no holes in glass required)
- Suits 12mm thick glass
- 2205 Grade Stainless Steel
- 45mm Front profile
- 4 x 11mm Counter Sunk Holes for timber screw or Countersunk bolt installation
- Suitable for Glass Balustrade or Pool Fence Applications

• Load test certificates available if required.

Click Here to view to Base Plate Spigot installation guide