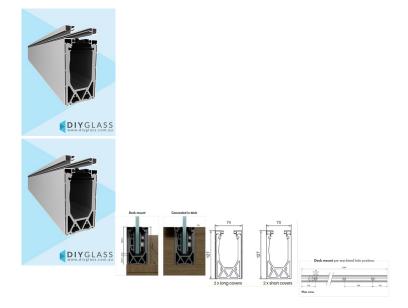

### Kit Includes:

- 1 x 4200mm Clear Anodised Aluminium Channel
- 2 x 4450mm Satin Anodised Full Covers
- 2 × 4450mm Satin Anodised Top Covers
- 2 × 4450mm Glazing Rubbers

## **Installation Options:**

- Deck Mount Installation:
  - Use the full covers along with the glazing rubbers for a raised surface-mount finish.
- Concealed In-Deck Installation: Use the top covers with the glazing rubbers for a sleek, hidden-in-deck appearance.

## Kit Includes:

- 1 x 4200mm Clear Anodised Aluminium Channel
- 2 x 4450mm Satin Anodised Full Covers
- 2 x 4450mm Satin Anodised Top Covers
- 2 × 4450mm Glazing Rubbers

### **Installation Options:**

- Deck Mount Installation:
- Use the *full covers* along with the *glazing rubbers* for a raised surface-mount finish. • Concealed In-Deck Installation:
- Use the top covers with the glazing rubbers for a sleek, hidden-in-deck appearance.