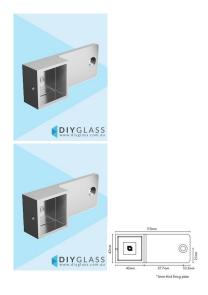

## Satin Anodised Offset Wall Bracket for 35x35mm Aluminium Glass Top Rail

- · Offset Wall Bracket
- Stain 316 Stainless Steel
- 110mm W x 42mm H x 20mm D x 6mm T
- Rail fits inside the bracket cavity
- Internal cavity depth: 20mm
- 1 x 7mm Counter Sunk Fixing Hole
- Includes one pointed grub screw to secure bracket to rail

## Description

- Offset Wall Bracket
- Stain 316 Stainless Steel
- 110mm W x 42mm H x 20mm D x 6mm T
- Rail fits inside the bracket cavity
- Internal cavity depth: 20mm
- 1 x 7mm Counter Sunk Fixing Hole
- Includes one pointed grub screw to secure bracket to rail