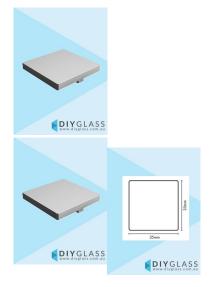

## Satin Anodised End Cap for 35x35mm Aluminium Glass Top Rail

- Satin Anodised
- 35mm W x35mm H x 4mm T
- Flat End Cap with Tab that presses into the cavity of the rail
- Includes one pointed grub screw in the tab to help secure the cap onto the rail

## Description

- Satin Anodised
- 35mm W x35mm H x 4mm T
- Flat End Cap with Tab that presses into the cavity of the rail
- Includes one pointed grub screw in the tab to help secure the cap onto the rail