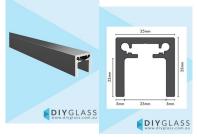

## Satin Anodised 35x35mm Aluminium Glass Top Rail

- · Satin Anodised
- 35x35mm External Profile
- 5800mm long aluminium handrail
- Made from structural alloy 6061-T6
- Each length is supplied as a kit which INCLUDES 2 x end caps & 5800mm long glazing rubber to suit 15mm glass
- Railing suits 12, 15, 17.52 and 21.52mm thick glass simply use correct glazing rubber
- · Joiners fit into internal cavity at top of rail
- · Rail can be easily cut to required length or angle with a Aluminium cutting blade on a drop saw.

## Description

- Satin Anodised
- 35x35mm External Profile
- 5800mm long aluminium handrail
- Made from structural alloy 6061-T6
- Each length is supplied as a kit which INCLUDES 2 x end caps & 5800mm long glazing rubber to suit 15mm glass
- Railing suits 12, 15, 17.52 and 21.52mm thick glass simply use correct glazing rubber
- · Joiners fit into internal cavity at top of rail
- Rail can be easily cut to required length or angle with a Aluminium cutting blade on a drop saw.