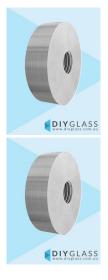

## 10mm Spigot Spacer – For Edgemount Spigot Installation

### **Key Features**

- 10mm thickness
- Custom-fit for Edgemount Spigots
- High-strength Stainless construction for durability and long-term use
- Easy to install simply place behind the spigot before fixing
- Suitable for decking, concrete, or tiled surfaces