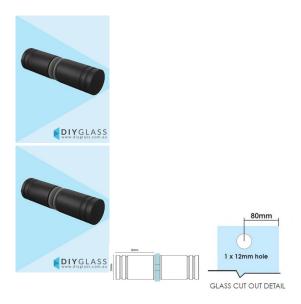

## Slimline Round Matt Black Shower Screen Door Knob

- Round Slimline Knob for Shower Screen Door
- Matt Black Finish
- Double pull knob
- Suits 8mm, 10mm and 12mm thick glass
- Requires a 12mm hole in the glass
- Made from Solid Brass
- Nylon spacers and gaskets included to prevent glass/metal contact

## Description

- Round Slimline Knob for Shower Screen Door
- Matt Black Finish
- Double pull knob

- Suits 8mm, 10mm and 12mm thick glassRequires a 12mm hole in the glass
- Made from Solid Brass
- Nylon spacers and gaskets included to prevent glass/metal contact