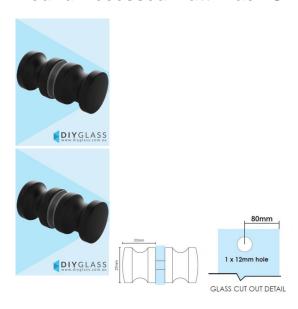

## Round Recessed Matt Black Shower Screen Door Knob

- Round Recessed Knob for Shower Screen Door
- Matt Black Finish
- Double pull knob
- Suits 8mm, 10mm and 12mm thick glass
- Requires a 12mm hole in the glass
- Made from Solid Brass
- Nylon spacers and gaskets included to prevent glass/metal contact

## Description

- Round Recessed Knob for Shower Screen Door
- Matt Black Finish
- Double pull knob
- Suits 8mm, 10mm and 12mm thick glass
- Requires a 12mm hole in the glass
- Made from Solid Brass
- Nylon spacers and gaskets included to prevent glass/metal contact