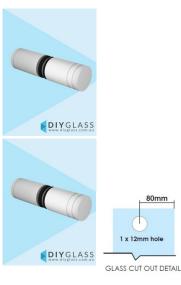

## Matt White Round Glass Shower Screen Door Knob

- Round Knob for Glass Shower Screen Door
- Matt White Finish
- Double pull knob
- Suits 8mm, 10mm and 12mm thick glass
- Requires a 12mm hole in the door
- Made from Solid Brass
- Nylon spacers and gaskets included to prevent glass/metal contact

Rating: Not Rated Yet **Price** \$ 17.00

\$17.00

Ask a question about this product

Description

- Round Knob for Glass Shower Screen Door
- Matt White Finish
- Double pull knob
- Suits 8mm, 10mm and 12mm thick glass
- Requires a 12mm hole in the door
- Made from Solid Brass
- Nylon spacers and gaskets included to prevent glass/metal contact