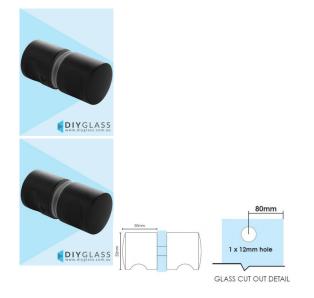

## **Round Matt Black Shower Screen Door Knob**

- Round with finger notch Knob for Shower Screen Door
- Matt Black Finish
- Double pull knob
- Suits 8mm, 10mm and 12mm thick glass
- Requires a 12mm Hole in the Glass
- Made from Solid Brass
- Nylon spacers and gaskets included to prevent glass/metal contact

Rating: Not Rated Yet **Price** \$ 24.00

\$24.00

Ask a question about this product

Description

- Round with finger notch Knob for Shower Screen Door
- Matt Black Finish
- Double pull knob
- Suits 8mm, 10mm and 12mm thick glass
- Requires a 12mm Hole in the Glass
- Made from Solid Brass
- Nylon spacers and gaskets included to prevent glass/metal contact