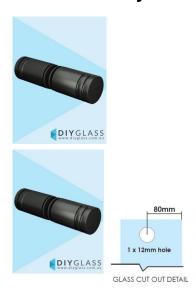

## **Gunmetal Grey Round Glass Shower Screen Door Knob**

- Round Knob for Glass Shower Screen Door
- Gunmetal Grey Finish
- Double pull knob
- Suits 8mm, 10mm and 12mm thick glass
- Requires a 12mm hole in the door
- Made from Solid Brass
- Nylon spacers and gaskets included to prevent glass/metal contact

## Description

- Round Knob for Glass Shower Screen Door
- · Gunmetal Grey Finish
- Double pull knob
- Suits 8mm, 10mm and 12mm thick glass
- Requires a 12mm hole in the door
- Made from Solid Brass
- Nylon spacers and gaskets included to prevent glass/metal contact