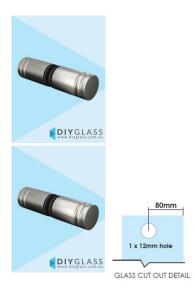

## **Brushed Nickel Round Glass Shower Screen Door Knob**

- Round Knob for Glass Shower Screen Door
- Brushed Nickel Finish
- Double pull knob
- Suits 8mm, 10mm and 12mm thick glass
- Requires a 12mm hole in the door
- Made from Solid Brass
- Nylon spacers and gaskets included to prevent glass/metal contact

## Description

- Round Knob for Glass Shower Screen Door
- Brushed Nickel Finish
- · Double pull knob
- Suits 8mm, 10mm and 12mm thick glass
- Requires a 12mm hole in the door
- Made from Solid Brass
- Nylon spacers and gaskets included to prevent glass/metal contact