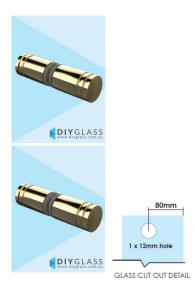

## Round Slimline Brushed Brass / Gold Shower Screen Door Knob

- Round Knob for Glass Shower Screen Door
- Brushed Brass / Gold Finish
- Double pull knob
- Suits 8mm, 10mm and 12mm thick glass
- Requires a 12mm hole in the door
- Made from Solid Brass
- Nylon spacers and gaskets included to prevent glass/metal contact

## Description

- Round Knob for Glass Shower Screen Door
- Brushed Brass / Gold Finish
- Double pull knob
- Suits 8mm, 10mm and 12mm thick glass
- Requires a 12mm hole in the door
- Made from Solid Brass
- Nylon spacers and gaskets included to prevent glass/metal contact