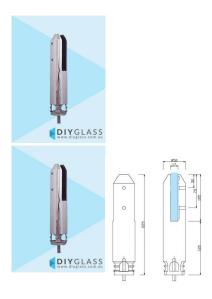

## Round Core Hole Stainless Spigot for Glass Balustrade or Glass Pool Fence

## **Round Core Hole Spigot**

- Friction Fit No holes in glass required
- 2205 Grade Stainless Steel
- 50mm Diameter
- Extension available for extra height or anchoring
- Suitable for Glass Balustrade or Pool Fence applications
- Load test certificates available if required.
- Available in Mirror or Satin Finish

## **Round Core Hole Spigot**

- Friction Fit No holes in glass required
- 2205 Grade Stainless Steel
- 50mm Diameter

1 / 2

- Extension available for extra height or anchoringSuitable for Glass Balustrade or Pool Fence applications
- Load test certificates available if required.
- Available in Mirror or Satin Finish