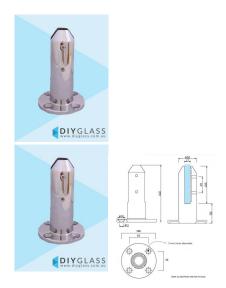

## **Round Base Plated Stainless Spigot for Glass Balustrade**

Use on glass balustrading or pool fencing.

- Easy Top Mount Base Plate Installation
- Friction Fit Glass (no holes in glass required)
- Suits 12mm thick glass
- 2205 Grade Stainless Steel
- 50mm Front profile
- 4 x 11mm Counter Sunk Holes for timber screw or Countersunk bolt installation
- Suitable for Glass Balustrade or Pool Fence Applications
- Load test certificates& available if required.
- Available in Mirror or Satin finish.

## Description

Use on glass balustrading or pool fencing.

- Easy Top Mount Base Plate Installation
- Friction Fit Glass (no holes in glass required)
- Suits 12mm thick glass
- 2205 Grade Stainless Steel
- 50mm Front profile
- 4 x 11mm Counter Sunk Holes for timber screw or Countersunk bolt installation
- Suitable for Glass Balustrade or Pool Fence Applications
- Load test certificates& available if required.
- Available in Mirror or Satin finish.