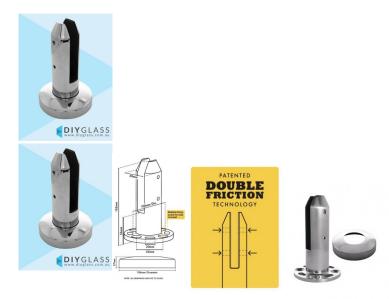

## **Round Double Friction Base Plate Pool Fence Spigot**

Use on glass pool fencing.

- Double Friction for easy glass alignment (glass can be adjusted in both directions)
- Includes Cover
- Easy Top Mount Base Plate Installation
- Friction Fit Glass (no holes in glass required)
- Contemporary tapered top to comply with 'no toe hole' requirements
- Suits 12mm thick glass
- 2205 Grade Stainless Steel
- 50mm Front profile
- Base plate has 4x countersunk holes to enable flush fixing
- Tapered packer included (1mm to 1.5mm) to enable tilt adjustment of glass
- Suitable for Glass Pool Fence Applications
- Load test certificates available if required.
- Available in Mirror or Satin finish.

Rating: Not Rated Yet **Price** \$ 49.00

\$49.00

Ask a question about this product

Description

Use on glass pool fencing.

- Double Friction for easy glass alignment (glass can be adjusted in both directions)
- Includes Cover
- Easy Top Mount Base Plate Installation
- Friction Fit Glass (no holes in glass required)
  Contemporary tapered top to comply with 'no toe hole' requirements
- Suits 12mm thick glass
- 2205 Grade Stainless Steel
- 50mm Front profile
- Base plate has 4x countersunk holes to enable flush fixing
- Tapered packer included (1mm to 1.5mm) to enable tilt adjustment of glass
- Suitable for Glass Pool Fence Applications
  Load test certificates available if required.
- Available in Mirror or Satin finish.